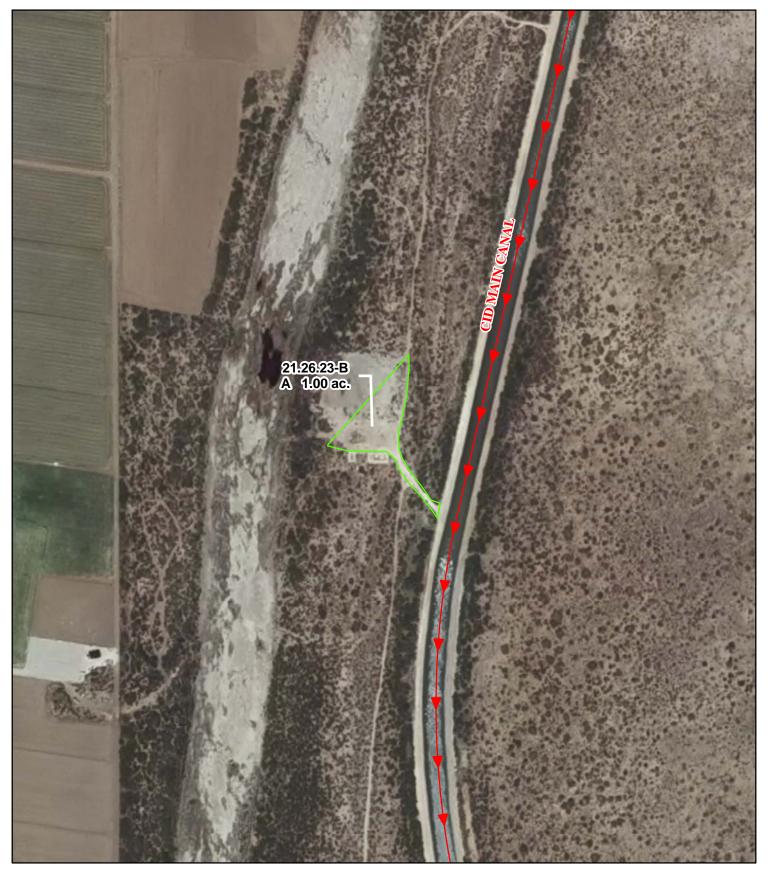

# f. Location and Amount of Irrigated Acreage:

Section 23, Township 21S, Range 26E, N.M.P.M.

Pt. SW1/4

1.00 acres

Total: 1.00 acres

As shown on the attached revised Hydrographic Survey Map for Subfile No. 21.26.23-B, and the CID Section Hydrographic Survey Map Sheet No. 36 (1999-2011), included in Part F of this Appendix, representing the Court record as of the date of the filing of this Decree.

# g. Amount of Water:

As set forth in Part B of this Appendix.

| -                | end<br>Point of Diversion | 2009 Digital Orthophoto | ography |    | STATE OF NEW MEXICO                       |      | Corman Family Trust              |
|------------------|---------------------------|-------------------------|---------|----|-------------------------------------------|------|----------------------------------|
|                  | Canals / Ditches          | Grid Interval           | = 1000  |    | Office of the State Engineer              |      | Subfile 21.26.14-B               |
| Tract Boundaries |                           | Scale 1'' = 300'        |         |    | John R. D'Antonio, Jr., P.E., State Engin | eer  | 12/13/2010                       |
|                  | Surface Water Only        | Seale 1                 | - 300   | ₽Г | Pecos River Stream System                 |      | of the State Flag                |
|                  | Supplemental Groundwater  |                         | 1:3,600 |    | Carlsbad Irrigation District              |      | office and the                   |
|                  | Reservoir / Pond          | 100 50 0 100 200 300    | 400     |    | Hydrographic Survey                       |      |                                  |
|                  | No Right                  |                         | Feet    | •  | Township 21                               | D.D. | Interstate Streem Commission PAE |